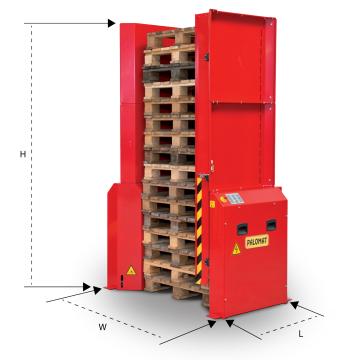

## PALOMAT® 1/2 PALLETS

## Fully automatic stacking and destacking

Insert or remove the pallets using a hand pallet truck, electric stacker, or a forklift truck. The PALOMAT® 1/2 Pallets detects the ½-pallets via photo sensors after which they are fully automatic stacked or destacked one by one at floor level.

When selecting destacking, a stack of no more than 15 ½-pallets will be inserted in the PALOMAT®, after which the pallets are fully automatic destacked one by one. When selecting stacking, the pallets are inserted one by one, after

which the pallets are fully automatic stacked to no more than 15 ½-pallets. The entire stack can subsequently be removed. PALOMAT® ½ Pallets is is only operated manually using the touch panel to change between stacking and destacking.

The PALOMAT® can handle all 4-way pallets in wood, plastic and metal no matter what the length, width or height.

We can customise the PALOMAT® to exactly match the pallet size you use.

| Models         |                                      |                               |                       |                |
|----------------|--------------------------------------|-------------------------------|-----------------------|----------------|
| Article<br>no. | Machine dimensions<br>L x W x H (mm) | Pallet size<br>L x W x H (mm) | Lifting capacity (kg) | No. of pallets |
| 152050*        | 935x1450x2350                        | 600x800x150                   | 500                   | 15             |
| 150050*        | 935x1450x2350                        | 600x800x150                   | 500                   | 15             |