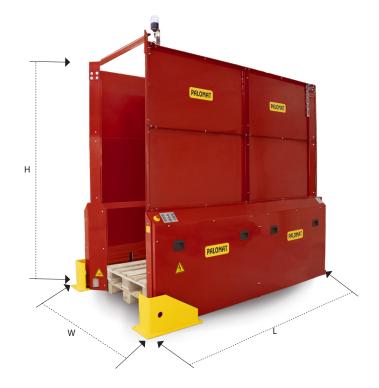

| Models      |                                      |                               |                          |                | Technical          |
|-------------|--------------------------------------|-------------------------------|--------------------------|----------------|--------------------|
| Article no. | Machine dimensions<br>L x W x H (mm) | Pallet size<br>L x W x H (mm) | Lifting<br>capacity (kg) | No. of pallets | Power source       |
| 152501*     | 2720x1340x2350                       | 2x1200x800x144                | 2x500                    | 2x15           | 220-240V AC, 50 Hz |

<sup>\*</sup> Incl. the required safety frame for 2x15 pallets, top bar and light tower incl. maximum indicator

Control: Siemens S7-1200 Actuator: Linak

Standard colours: RAL 3002 red, RAL 5002 blue, RAL 7032 grey and RAL 7035 grey